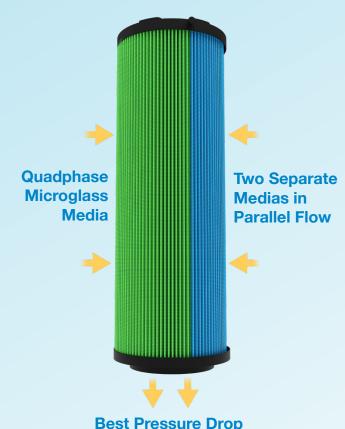

## **The Future of Filtration**

This innovative solution brings the ability to pair any two medias together in parallel flow to create prescribed and personalized solutions for sensitive systems. Ideal for fighting fluctuating viscosity and high viscous fluids, varying sizes of particulate contamination, pressure drop issues, and more. TTI has taken fluid cleanliness to the next level.

### **Patented Pressure Protection**

TTI's SMART FLOW™ line of filter elements offers the best pressure drop available for any hydraulic, lubrication, or bulk fluid transfer systems. Maximize your uptime by maintaining optimal system pressure and cleanliness with this innovative and drop-in ready solution. With over 31,000 crosses and growing, TTI has the right filter for your system.