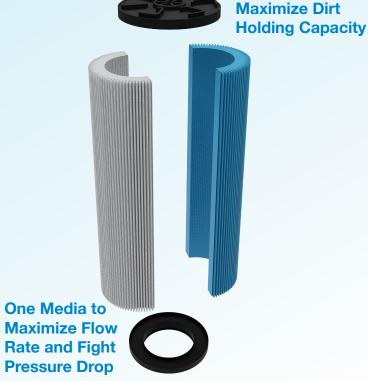

## **The Future of Filtration**

This innovative solution brings the ability to pair any two medias together in parallel flow to create prescribed and personalized solutions for sensitive systems. Ideal for fighting fluctuating viscosity and high viscous fluids, varying sizes of particulate contamination, pressure drop issues, and more. TTI has taken fluid cleanliness to the next level.