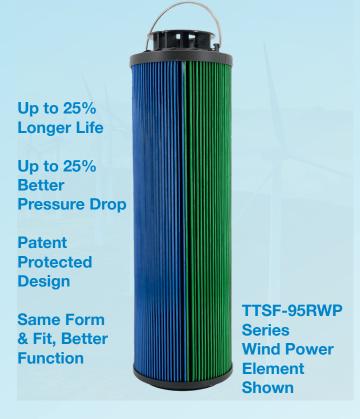

### **Patent Protected Solutions**

TTI's SMART FLOW™ Media
Technology is a customizable
optimization that is available in
every TTI POWER GUARD™ filter
configuration. Finally, end users
are not required to upgrade
existing housings to obtain the
next generation of hydraulic and
lubrication filtration technology.

### **Patented Pressure Protection**

TTI's SMART FLOW™ line of filter elements offers the best pressure drop available for any hydraulic, lubrication, or bulk fluid transfer systems. Maximize your uptime by maintaining optimal system pressure and cleanliness with this innovative and drop-in ready solution. With over 31,000 crosses and growing, TTI has the right filter for your system.